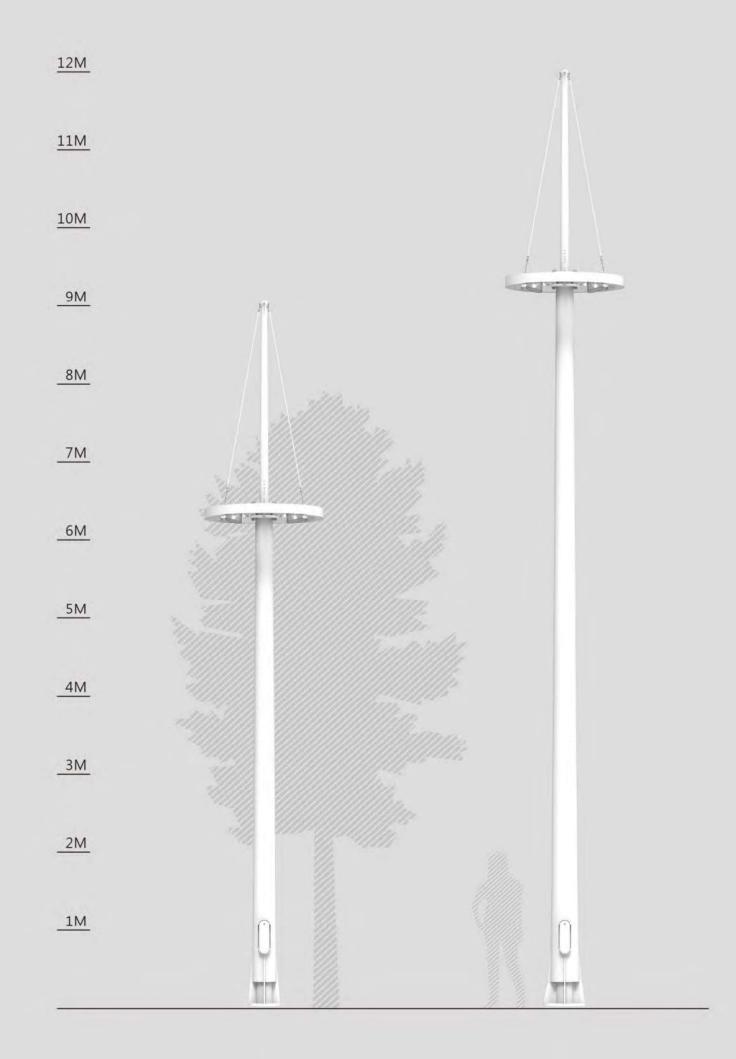

## PENDANT HG1A

此款造型景觀高燈外型科技新穎·上照光源能洗亮上部懸吊桿體結構·下照 式光源可提供更明亮優質的照明效果。可應用於市區街道、景觀步道、 休憩園區和公共廣場照明。

HG1A is carefully designed and tranufactured for multiple purposes, the light contains floodlights, up-light and down-light, which provides flexible lighting solution for street, landscape area square and any public spaces.