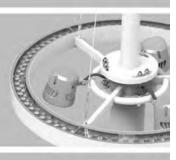

## **燈貝盤體**┃不鏽鋼 **燈罩**┃壓克力 **燈桿**┃熱浸鍍鋅鋼 防護等級┃IP65

Luminaire | Stainless steel Lamp cover | PMMA Pole | Hot dip galvanized steel Protection class | IP65

ある

## 顏色 Color:

優美造型 LED 投射燈具 LED floodlight 造型優美的投射燈具,使用 高效能 LED 光源,既美觀又 節能,並可依據照明需求調 整投射角度。

燈具盤體 Luminaire

造型燈具盤體使用堅固耐用 不銹鋼材質,提供內部光源 安全防護。

鋼索調節器 Cable adjuster 不鏽鋼材質、使燈具盤體更 穩固於桿體上。

| 光源<br>Light source | 瓦數<br>Wattage     | 額定電壓<br>Voltage | 色溫<br>CCT | 光通量<br>Luminous flux |
|--------------------|-------------------|-----------------|-----------|----------------------|
| LED                | 向上照明 <b>150W</b>  | 220V 60HZ       | 4000K     | ≥ 100 Lm (單顆)        |
|                    | 向下照明 150W         |                 |           | ≥ 190 Lm (單顆)        |
|                    | 向下投光 <b>85W*3</b> |                 |           | ≥ 6800 Lm (單盞)       |