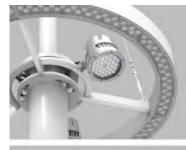

## 顏色 Color:

優美造型 LED 投射燈具 LED floodlight 造型優美的投射燈具,使用 高效能 LED 光源,既美觀又 節能,並可依據照明需求調 整投射角度。

燈具盤體 Luminaire

造型燈具盤體使用堅固耐用 不銹鋼材質,提供內部光源 安全防護。

鋼索調節器 Cable adjuster 不鏽鋼材質、使燈具盤體更 穩固於桿體上。

| 光源<br>Light source | 瓦數<br>Wattage     | 額定電壓<br>Voltage | 色溫<br>CCT | 光通量<br>Luminous flux |
|--------------------|-------------------|-----------------|-----------|----------------------|
| LED                | 向上照明 <b>150W</b>  | 220V 60HZ       | 4000K     | ≥ 100 Lm (單顆)        |
|                    | 向下照明 150W         |                 |           | ≥ 190 Lm (單顆)        |
|                    | 向下投光 <b>85W*3</b> |                 |           | ≥ 6800 Lm (單盞)       |