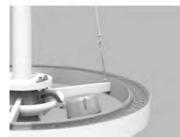

## 顏色 Color:

優美造型 LED 投射燈具 LED floodlight 造型優美的投射燈具,使用 高效能 LED 光源,既美觀又 節能,並可依據照明需求調 整投射角度。

燈具盤體 Luminaire

造型燈具盤體使用堅固耐用 不銹鋼材質,提供內部光源 安全防護。

鋼索調節器 Cable adjuster 不鏽鋼材質、使燈具盤體更 穩固於桿體上。

| 光源<br>Light source | 瓦數<br>Wattage     | 額定電壓<br>Voltage | 色溫<br>CCT | 光通量<br>Luminous flux |
|--------------------|-------------------|-----------------|-----------|----------------------|
| LED                | 向上照明 <b>150W</b>  | 220V 60HZ       | 4000K     | ≥ 100 Lm (單顆)        |
|                    | 向下照明 150W         |                 |           | ≥ 190 Lm (單顆)        |
|                    | 向下投光 <b>85W*3</b> |                 |           | ≥ 6800 Lm (單盞)       |