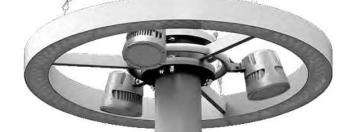

## PENDANT HG1A

此款造型景觀高燈外型科技新穎·上照光源能洗亮上部懸吊桿體結構·下照 式光源可提供更明亮優質的照明效果。可應用於市區街道、景觀步道、 休憩園區和公共廣場照明。

HG1A is carefully designed and tranufactured for multiple purposes, the light contains floodlights, up-light and down-light, which provides flexible lighting solution for street, landscape area square and any public spaces.

## 顏色 Color:

優美造型 LED 投射燈具 LED floodlight 造型優美的投射燈具,使用 高效能 LED 光源,既美觀又 節能,並可依據照明需求調 整投射角度。

燈具盤體 Luminaire

造型燈具盤體使用堅固耐用 不銹鋼材質,提供內部光源 安全防護。

鋼索調節器 Cable adjuster 不鏽鋼材質、使燈具盤體更 穩固於桿體上。

| 光源<br>Light source | 瓦數<br>Wattage     | 額定電壓<br>Voltage | 色溫<br>CCT | 光通量<br>Luminous flux |
|--------------------|-------------------|-----------------|-----------|----------------------|
| LED                | 向上照明 <b>150W</b>  | 220V 60HZ       | 4000K     | ≥ 100 Lm (單顆)        |
|                    | 向下照明 150W         |                 |           | ≥ 190 Lm (單顆)        |
|                    | 向下投光 <b>85W*3</b> |                 |           | ≥ 6800 Lm (單盞)       |